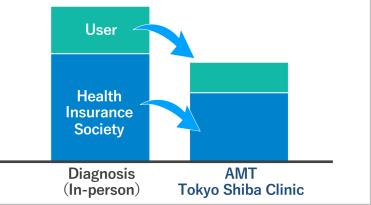

#### By utilizing HELPO's online diagnosis, medical expenses can be reduced by approximately 35%.

X rate of medical expenses may vary depending on the specific disease

#### Example "First visit for Pollen Allergy"