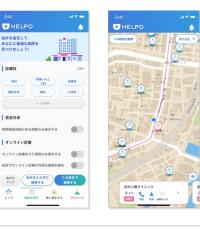

#### Hospital Search

- Nationwide hospitals covered
- Easy search based on current locations and specific criteria.
- Detailed hospital information available

Health consultation through HELPO

## Service

Regardless of time & location, offer appropriate guidance and solutions based on the nature of the consultation.

Provide seamless support from self-care advice to medical treatment after consultation