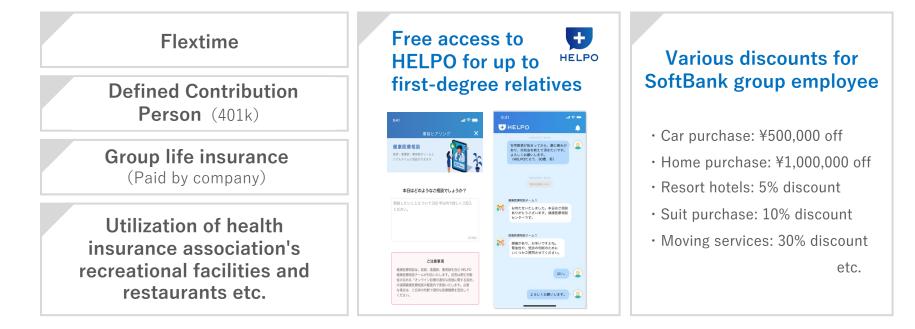

#### Welfare Benefits

## Benefit

In addition to various basic welfare benefits, company provide additional benefits below.