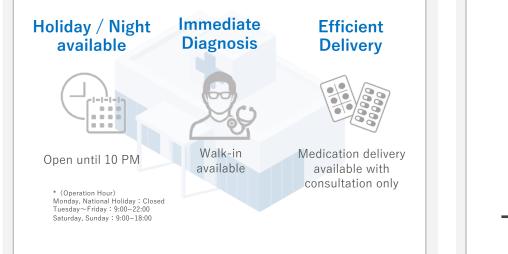

### History of service expansion

| 2018.10 | Established                                                       |  |  |  |  |  |  |  |  |  |
|---------|-------------------------------------------------------------------|--|--|--|--|--|--|--|--|--|
| 2019.4  | Business launch                                                   |  |  |  |  |  |  |  |  |  |
| 2020.7  | Started providing healthcare app "HELPO" (for corporate customer) |  |  |  |  |  |  |  |  |  |
| 2020.11 | Started providing PCR testing services                            |  |  |  |  |  |  |  |  |  |
| 2021.2  | Started providing PCR testing services for individuals            |  |  |  |  |  |  |  |  |  |
| 2021.6  | Released online diagnosis                                         |  |  |  |  |  |  |  |  |  |
|         | Released workplace vaccination support service                    |  |  |  |  |  |  |  |  |  |
| 2021.7  | Started integration with PayPay Mini App                          |  |  |  |  |  |  |  |  |  |
| 2021.11 | Started providing remote specific health guidance service         |  |  |  |  |  |  |  |  |  |
| 2022.7  | Started partnership with online medical institutions that offer   |  |  |  |  |  |  |  |  |  |
|         | night and holiday services                                        |  |  |  |  |  |  |  |  |  |
| 2022.12 | Started providing healthcare app "HELPO" (for consumer customer)  |  |  |  |  |  |  |  |  |  |
|         | Started offering "HELPO" at SoftBank shops                        |  |  |  |  |  |  |  |  |  |