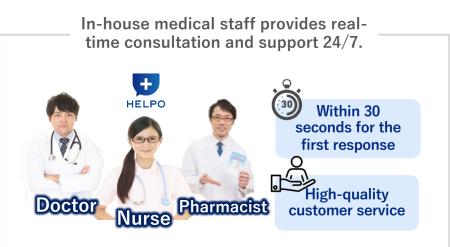

#### Health Consultation

- Consult by doctors, nurses, and pharmacists.
- Chat-based consultations available 24/7
- Immediate responses

| Online        |  |
|---------------|--|
| <br>Diagnosis |  |

- Tie-up with about 5,000 medical institutions nationwide
- Provide service from booking to settlement