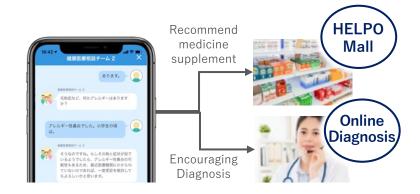

Providing options such as medication or online diagnosis for addressing a situation and aiming to promote behavioral changes.

#### Online Diagnosis through HELPO

Tie-up with healthcare institutions specialized in HELPO online diagnosis.

Internal Medicine · Dermatology · Allergology