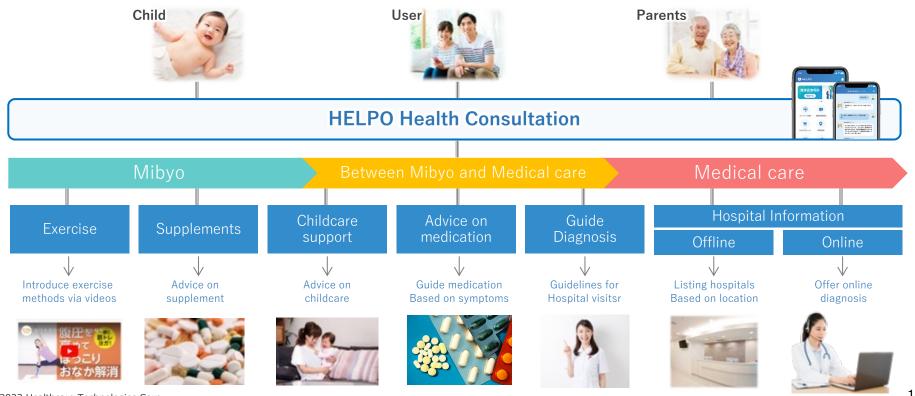

#### Health Consultation

- Consult by doctors, nurses, and pharmacists.
- Chat-based consultations available 24/7
- Immediate responses

| Online        |  |
|---------------|--|
| <br>Diagnosis |  |

- Tie-up with about 5,000 medical institutions nationwide
- Provide service from booking to settlement

- EC mall specialized in healthcare products.
- Prompt delivery.
   (Limited to 23 wards of Tokyo)
- Nationwide coverage.

#### Hospital Search

- Nationwide hospitals covered
- Easy search based on current locations and specific criteria.
- Detailed hospital information available

Health consultation through HELPO

## Service

Regardless of time & location, offer appropriate guidance and solutions based on the nature of the consultation.

Provide seamless support from self-care advice to medical treatment after consultation

Providing options such as medication or online diagnosis for addressing a situation and aiming to promote behavioral changes.

#### Various usage of HELPO

Promoting behavioral change with the core functionality of health consultations. Covering not only Mibyo (Pre-disease state) but also beyond,

aiming to enhance and improve the health of individuals and the families.