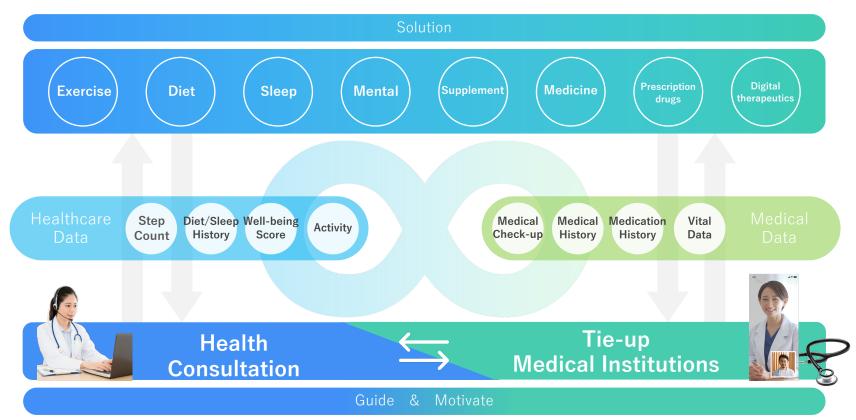

#### Service concept of HELPO "Home Doctor"

By continuously using HELPO, you can maintain your health and well-being.

## Service

Regardless of time & location, offer appropriate guidance and solutions based on the nature of the consultation.

Provide seamless support from self-care advice to medical treatment after consultation

Providing options such as medication or online diagnosis for addressing a situation and aiming to promote behavioral changes.

To achieve this, we are building an integrated healthcare platform and establishing services like healthcare consultations and convenient delivery of over-the-counter medications. Partnerships with medical institutions and companies are also being formed. These efforts will lead to appropriate care, alleviate the burden on healthcare professionals, and mitigate rising costs.